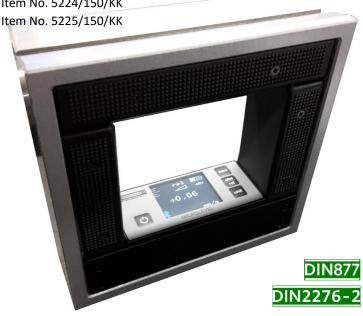

## Electronic high-precision inclinometer Frame-modell

Item No. 5223/150/KK Item No. 5224/150/KK Item No. 5225/150/KK

MICROLEVEL: modern electronic with approved precision from Roeckle

## **TECHNICAL DATA**

- Digit step 20/10/5  $\mu m$  at unit "mm/m" according on the model
- Digit step 1 µm at unit "mm/150mm" (flatness measurements, based on the base length 150 mm)
- Measuring range: +/- 15 degree (approx. ±261mm)
- Dimensions: 150 x 150 x 42 mm
- Weight: 2,94 kg
- Li-Ion-accumulator 10 h operation time
- Standards: DIN 877 and DIN 2276-2
- CE-compliant and EMC-proven **(E**