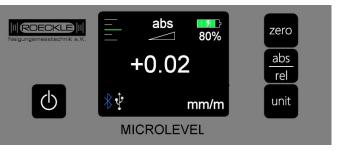

## **FEATURES**

- Large, lighted color graphic display
- Fast reading
- Easy handling
- Absolute-/relative measurement
- Horizontal and vertical measurement
- 4 finely ground measuring surfaces
- Measuring surfaces and cylinders
- Pitch- and slope operation
- 13 different units
- Hold-Function
- Adjustable tolerence band
- Wireless communication
- Semiautomatic calibration
- Temperature compensation
- Multi remote display by smartphone via Bluetooth included
- Remote control by smartphone or PC via Bluetooth optional
- Graphical analysis software optional
- Measurement report optional
- Data-Export to MS-Excel optional
- Made and Service in Germany

Roeckle Neigungsmesstechnik e.K. Lichtäckerstraße 11 D-73770 Denkendorf, Germany USt.-ID: DE298805616 Tel. +49 (0) 711 / 31 13 32 Fax +49 (0) 711 / 31 61 727 www.roeckle.com info@roeckle.com

Colorgraphic display with clearly arranged and logical operating functions